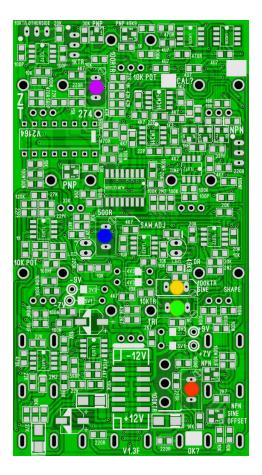

**PCB Trimmers** 

Purple trimmer adjusts the Reference voltage for the tracking. Use the '274' hole to measure with a volt meter: 274mV.

Blue trimmer adjusts the saw wave shape

Yellow trimmer adjusts the sine wave roundness

Red Trimmer adjusts the sine wave offset

Green Trimmer adjusts the Triangle offset.