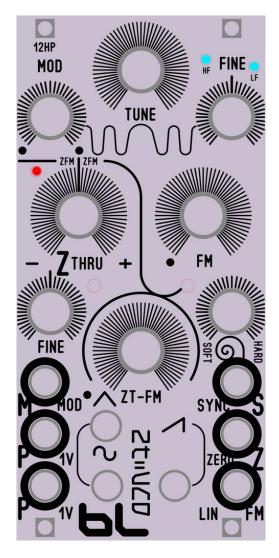

**Front Panel Trimmers** 

Top aqua color trimmers: Low frequency and High frequency 1v per octave adjustment.

Red Trimmer: this adjusts the Zero through sweep so that both negative and positive knob land on the same frequency or note. Clockwise should match Counter clockwise for the Z thru knob. The trimmer adjusts the positive side.